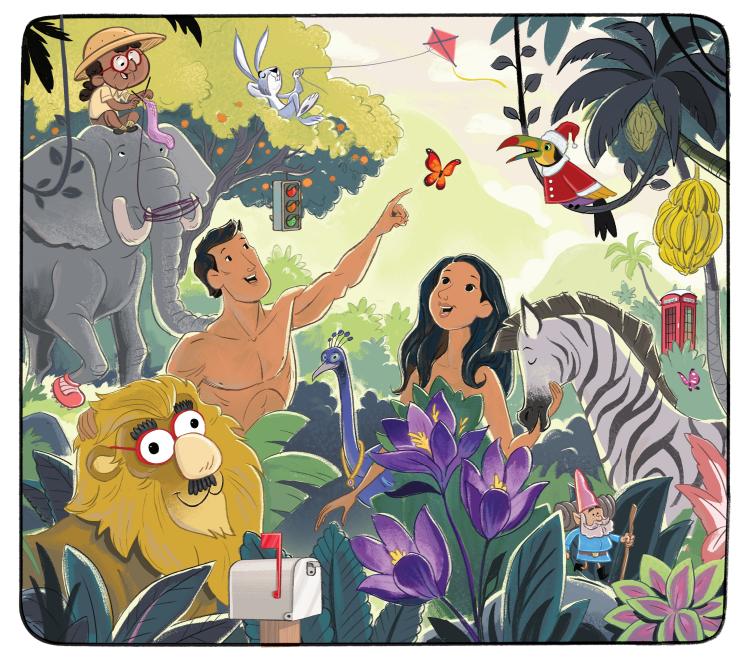

# What Does Not Belong?

**INSTRUCTIONS:** Circle the 10 things that do not belong in the Bible story picture.

#### **BIBLE STORY SUMMARY:**

- God made people on Day 6 of creation.
- God created a man—Adam—and a woman—Eve.
- God put Adam and Eve in charge of the animals and gave them everything they needed.
- God created people in His own image, and He loves us.

STORY POINT: GOD CREATED PEOPLE IN HIS OWN IMAGE, AND HE LOVES US.