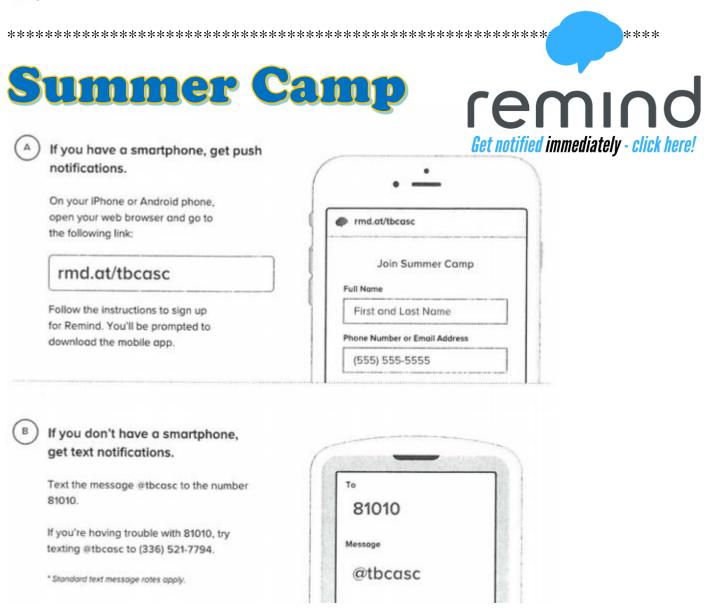

child must be here by 8:00am in order to receive the AM snack. Lunch is at approximately noon and afternoon snack is served approximately 3:00pm.

Hot lunch s served daily in the Academy lunchroom.

No outside food may be brought in at any time due to the safety of our children with food allergies. Lunches should only be packed on days that students go off campus for a field trip during lunch time. We are a peanut free facility so please do not pack foods containing peanut products. Be sure to label lunch boxes and containers with your child's name. Please look on the calendar for the little lunch box symbol that indicates the field trip days in which you will need to pack a lunch.



Every child should bring a water bottle each day. Please be sure your child's name is on the container.